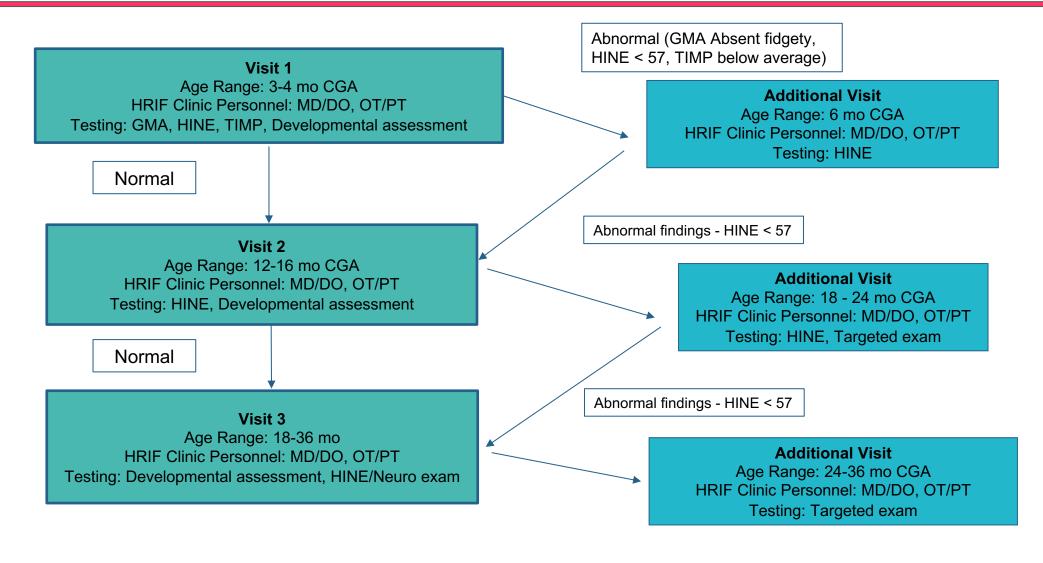

## After implementation

HRIF Appointment is made before NICU discharge

#### Visit 1

HRIF Clinic Personnel: MD/DO, OT/PT

Testing: GMA, HINE, TIMP, Developmental assessment

#### Visit 2

Age Range: 12-16 mo CGA HRIF Clinic Personnel: MD/DO, OT/PT Testing: HINE, Developmental assessment

#### Visit 3

Age Range: 18-36 mo HRIF Clinic Personnel: MD/DO, OT/PT Testing: Developmental assessment, HINE/Neuro

exam

- Patient Graduation
- · Connect patients to services as needed