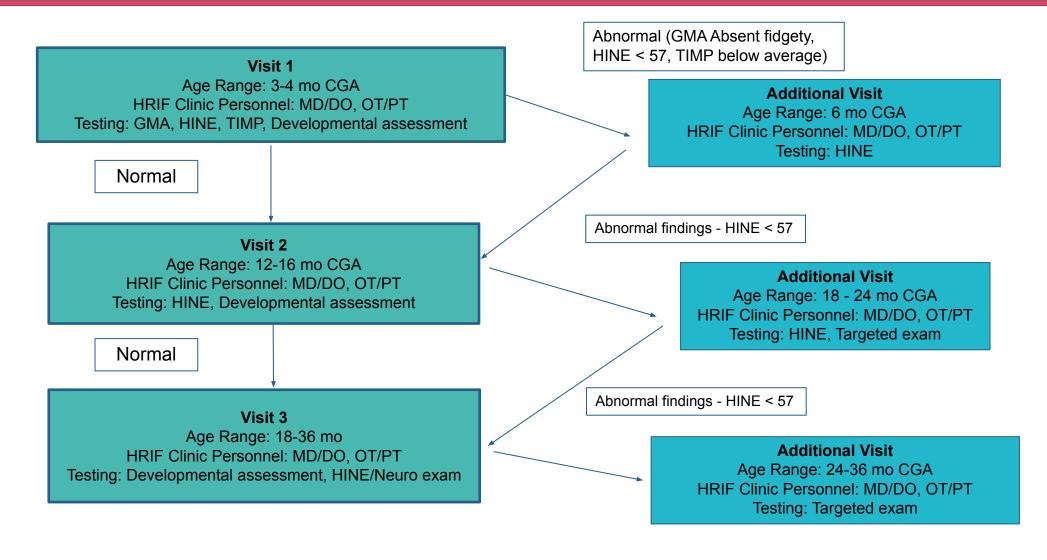

## After implementation

HRIF Appointment is made before NICU discharge

#### Visit 1

Age Range: 3-4 mo CGA

HRIF Clinic Personnel: MD/DO, OT/PT

Testing: GMA, HINE, TIMP, Developmental assessment

#### Visit 2

Age Range: 12-16 mo CGA HRIF Clinic Personnel: MD/DO, OT/PT Testing: HINE, Developmental assessment

#### Visit 3

Age Range: 18-36 mo
HRIF Clinic Personnel: MD/DO, OT/PT
Testing: Developmental assessment, HINE/Neuro
exam

- Patient Graduation
- · Connect patients to services as needed